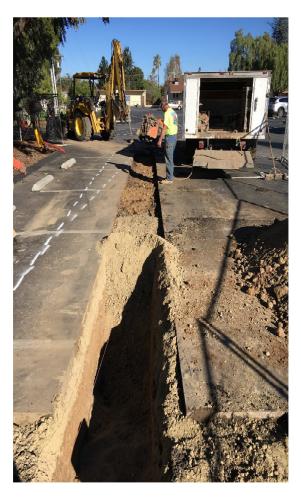

#### Conejo Adult Ed (WAV) Sewer Replacement-

Emergency replacement of 120' of school sewer main during winter break 2016.