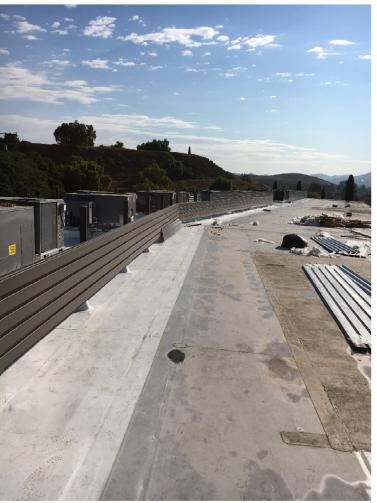

In January 2017, over 2" of rainfall occurred over the course of a few hours. The slope in front of Ladera school failed, and emergency work was undertaken to restore the slope.

Redwood MS
Replacement of 24
classroom HVAC units on
Bldgs. 6,7, & 8. Units were
relocated from classrooms
to rooftop.

Units were craned onto the rooftop with a Helicopter because of challenges with site topography.