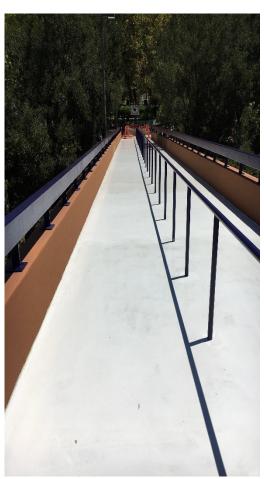

Westlake HS
\*Protective Netting
\*Pedestrian Bridge Repairs

35 foot tall protective netting erected on the WHS varsity baseball field to prevent foul balls from flying onto Thousand Oaks Blvd.

Resurfacing of Pedestrian Bridge at WHS