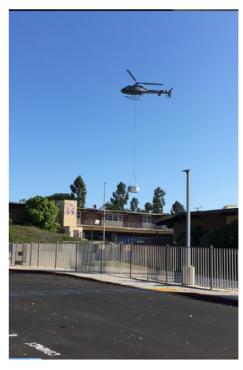

In January 2017, over 2" of rainfall occurred over the course of a few hours. The slope in front of Ladera school failed, and emergency work was undertaken to restore the slope.

Redwood MS
Replacement of 24
classroom HVAC units on
Bldgs. 6,7, & 8. Units were
relocated from classrooms
to rooftop.

Units were craned onto the rooftop with a Helicopter because of challenges with site topography.