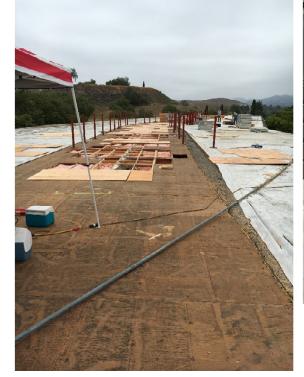

In January 2017, over 2" of rainfall occurred over the course of a few hours. The slope in front of Ladera school failed, and emergency work was undertaken to restore the slope.

Redwood MS
Replacement of 24
classroom HVAC units on
Bldgs. 6,7, & 8. Units were
relocated from classrooms
to rooftop.

Units were craned onto the rooftop with a Helicopter because of challenges with site topography.