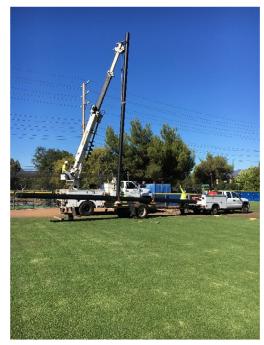

Units were craned onto the rooftop with a Helicopter because of challenges with site topography.