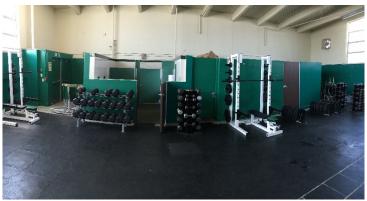

#### **Thousand Oaks HS**

Field House Renovations. When the existing portable classroom that the football team was utilizing as a weight room became unsafe for occupancy, the weight room was relocated to the Field House.