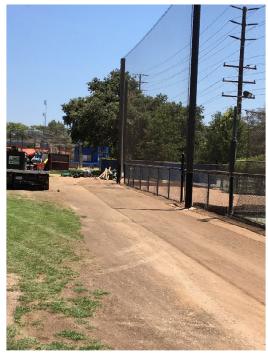

Westlake HS
\*Protective Netting
\*Pedestrian Bridge Repairs

35 foot tall protective netting erected on the WHS varsity baseball field to prevent foul balls from flying onto Thousand Oaks Blvd.

Resurfacing of Pedestrian Bridge at WHS