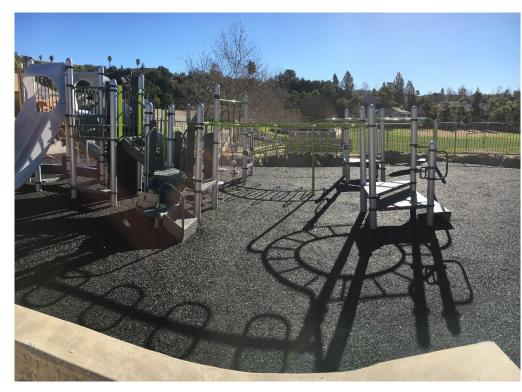

Lang Ranch ES
New play apparatus and rubber surface to comply with current fall safety standards.

New ADA accessible path of travel constructed to access new play apparatus per DSA code requirements

Ladera ES
\*Emergency Repairs - Slope