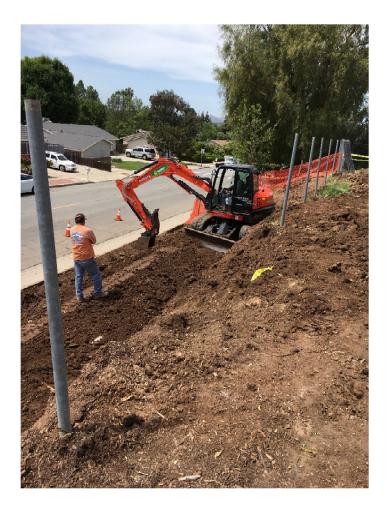

Lang Ranch ES
New play apparatus and rubber surface to comply with current fall safety standards.

New ADA accessible path of travel constructed to access new play apparatus per DSA code requirements

Ladera ES
\*Emergency Repairs - Slope

In January 2017, over 2" of rainfall occurred over the course of a few hours. The slope in front of Ladera school failed, and emergency work was undertaken to restore the slope.

Redwood MS
Replacement of 24
classroom HVAC units on
Bldgs. 6,7, & 8. Units were
relocated from classrooms
to rooftop.