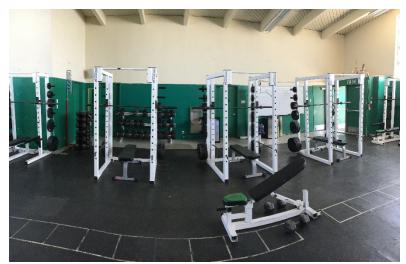

#### **Thousand Oaks HS**

Field House Renovations. When the existing portable classroom that the football team was utilizing as a weight room became unsafe for occupancy, the weight room was relocated to the Field House.