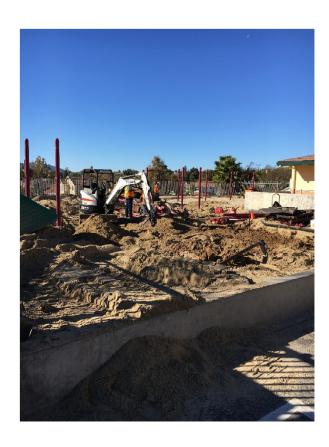

Lang Ranch ES
New play apparatus and rubber surface to comply with current fall safety standards.

New ADA accessible path of travel constructed to access new play apparatus per DSA code requirements

Ladera ES
\*Emergency Repairs - Slope