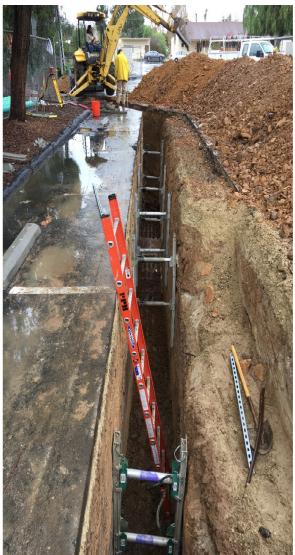

#### Conejo Adult Ed (WAV) Sewer Replacement-

Emergency replacement of 120' of school sewer main during winter break 2016.