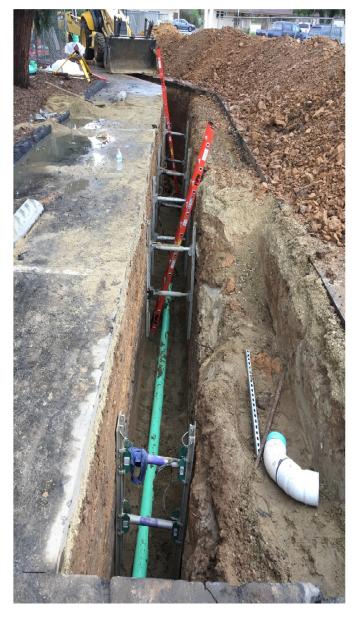

#### Conejo Adult Ed (WAV) Sewer Replacement-

Emergency replacement of 120' of school sewer main during winter break 2016.