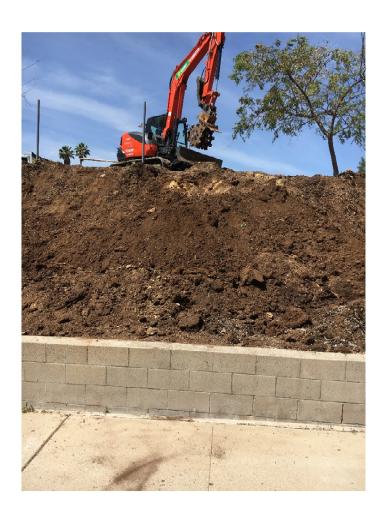

In January 2017, over 2" of rainfall occurred over the course of a few hours. The slope in front of Ladera school failed, and emergency work was undertaken to restore the slope.

Redwood MS
Replacement of 24
classroom HVAC units on
Bldgs. 6,7, & 8. Units were
relocated from classrooms
to rooftop.